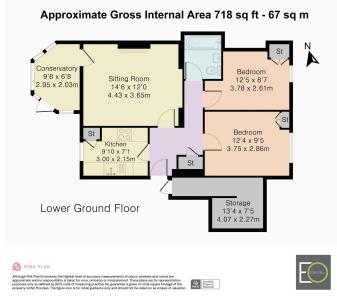

## Vittoria Walk, Montpellier, Cheltenham, GL50 Guide Price £350,000

2 🚰 1 🚍 1

- Grade II Listed property
- Side and rear access
- Spacious living/dining room
  Charming conservatory
- Central Montpellier location
  Two double bedrooms
- Beautifully presented
- Allocated off-street parking

• Private patio garden

Modern kitchen

This beautiful two bedroom garden apartment in located in one of Montpelier's prestigious Grade II Listed buildings, it combines modern living with historical charm. With its generous living spaces, two bedrooms, private garden, and prime location, it's perfect for those seeking a sophisticated town lifestyle. Don't miss your opportunity to view this exceptional property—schedule a visit today!